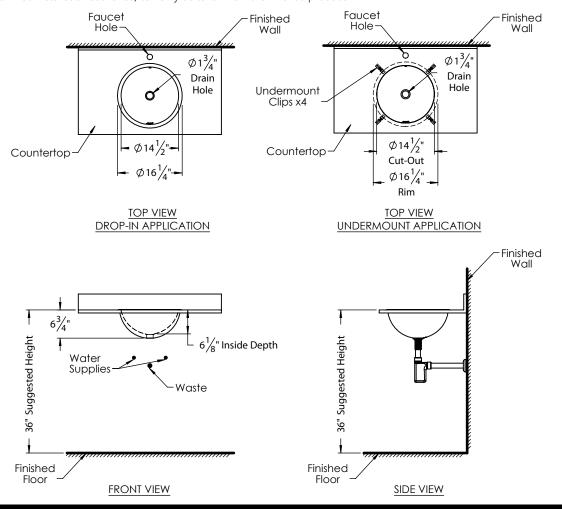

# **PRODUCT MEASUREMENTS**

Diameter: 16.25"Height: 6.75"

Inside Bowl Depth: 6.13"

# DROP-IN LAVATORY UNDERMOUNT LAVATORY UNDERMOUNT LAVATORY UNDERMOUNT LAVATORY 18 GAUGE

## **ROUGHING-IN DIMENSIONS**

Please Note: All drawings contain the necessary measurements which are subject to standard industry tolerances. They are stated in inches and are non-binding. Exact measurements, in particular for customized installation scenarios, can only be taken from the finished product.